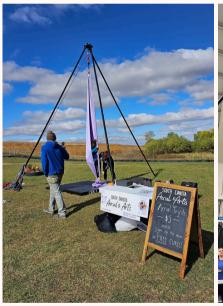

### **Aerial Rigging Overview - Freestanding Rig**

For use indoors and outdoors. This triangular structure has three different height settings and can be setup within 15 minutes.

pg 5.