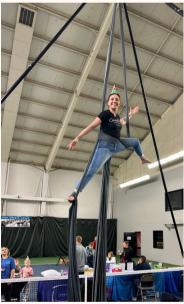

## **Available Performance Types: Aerial**

Aerial act spec information starts on page X

**AERIAL SILKS - SOLO** 

**AERIAL SILKS - DUO** 

**AERIAL HOOP - SOLO** 

**AERIAL HOOP - DUO** 

**TRAPEZE** 

**HAMMOCK** 

# **Aerial Spec Information**

| Apparatus                  | Туре         | Minimum Height<br>Requirement -<br>Ceiling | Maximum Height -<br>For Freestanding<br>Only | Minimum<br>Footprint<br>Requirment | Maximum<br>Footprint - For<br>Freestanding<br>Only |
|----------------------------|--------------|--------------------------------------------|----------------------------------------------|------------------------------------|----------------------------------------------------|
| Aerial Cube                | Ceiling      | 14ft                                       |                                              | 8ft x 8ft                          |                                                    |
|                            | Freestanding | 18 <del>f1</del>                           | 22ft                                         | 19ft x 19ft                        | 25ft x 25ft                                        |
| Aerial<br>Hammock          | Ceiling      | 14ft                                       |                                              | 8ft x 8ft                          |                                                    |
|                            | Freestanding | 18ft                                       | 22ft                                         | 19ft x 19ft                        | 25ft x 25ft                                        |
| Aerial Hoop<br>(LED avail) | Ceiling      | 10ft                                       |                                              | 8ft x 8ft                          |                                                    |
|                            | Freestanding | 18ft                                       | 22ft                                         | 19ft x 19ft                        | 25ft x 25ft                                        |
| Aerial Moon                | Ceiling      | 14ft                                       |                                              | 8ft x 8ft                          |                                                    |
|                            | Freestanding | 18f <del>1</del>                           | 22ft                                         | 19ft x 19ft                        | 25ft x 25ft                                        |
| Aerial Silks               | Ceiling      | 14ft                                       |                                              | 8ft x 8ft                          |                                                    |
|                            | Freestanding | 18ft                                       | 22ft                                         | 19ft x 19ft                        | 25ft x 25ft                                        |
| Aerial Trapeze             | Ceiling      | 20f <del>1</del>                           |                                              | 8ft x 8ft                          |                                                    |
| Duo Silks                  | Ceiling      | 20ft                                       |                                              | 8ft x 8ft                          |                                                    |
|                            | Freestanding | 18ft                                       | 22ft                                         | 19ft x 19ft                        | 25ft x 25ft                                        |
| Duo Specialty<br>Acts      | Ceiling      | 20ft                                       |                                              | 8ft x 8ft                          |                                                    |
|                            | Freestanding | 18ft                                       | 22ft                                         | 19ft x 19ft                        | 25ft x 25ft                                        |
| Lollipop Lyra              | Freestanding | 11 <del>f t</del>                          |                                              | 8ft x 8ft                          | 12ft x 12ft                                        |
| Lollipop Lyra –<br>Fire    | Freestanding | 20ft                                       |                                              | 10ft x 10ft                        | 15ft x 15ft                                        |