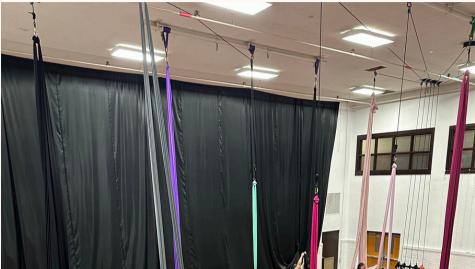

### **Aerial Rigging Overview - Ceiling**

Attach aerial rigging directly to the ceiling using a ladder or a scissor lift. This uses a beam clamp or span set loop attached to a structural feature that easily attaches to an aerial apparatus. Pulleys can be used in certain situations to switch out equipment. Best option for indoor performances for venues with exposed structural beams.