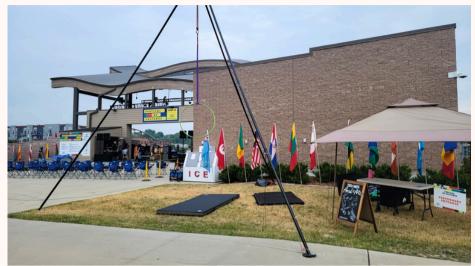

### **Aerial Rigging Overview - Freestanding Rig**

For use indoors and outdoors. This triangular structure has three different height settings and can be setup within 15 minutes.

pg 5.