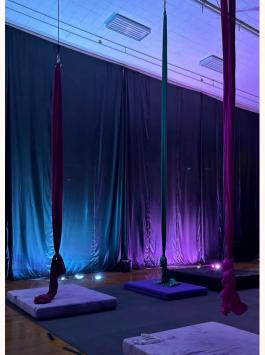

#### **Aerial Fabrics - Color Options:**

**Available Full Length Fabrics:** 2 - Black, 1 - Gunmetal Gray, 1 - Green, 1 - Dark Teal, 1 - Royal Purple, 1 - Plum, 1 - Wine Red, 1 - Hot Pink (UV reactive), 1 - Red, 1 - Champagne

**Available Shorter Length Fabrics:** 1 – Lavender, 2 Champagne, 1 – Hot Pink (UV reactive), 1 – Wine Red, 1– White (UV reactive), 1 – Neon Orange (UV reactive), 1 – Mint Green (UV reactive), 1 – Ombre Cotton Candy, 1 – Magenta