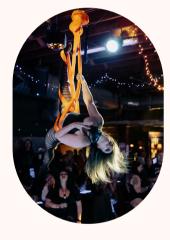

### **Aerial Rigging Overview - Ceiling**

Attach aerial rigging directly to the ceiling using a ladder or a scissor lift. This uses a beam clamp or span set loop attached to a structural feature that easily attaches to an aerial apparatus. Pulleys can be used in certain situations to switch out equipment. Best option for indoor performances for venues with exposed structural beams.