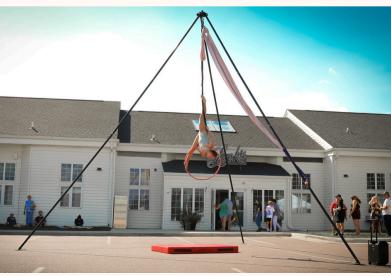

### **Aerial Rigging Overview - Freestanding Rig**

For use indoors and outdoors. This triangular structure has three different height settings and can be setup within 15 minutes.

pg 5.