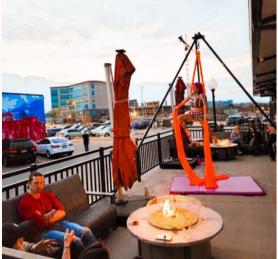

### **Aerial Rigging Overview - Freestanding Rig**

For use indoors and outdoors. This triangular structure has three different height settings and can be setup within 15 minutes.

pg 5.