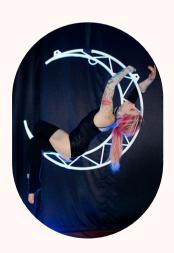

FIRE HOOP

**AERIAL BARTENDING** 

SPECIALTY ACTS

**CUBE** 

**AERIAL MOON** 

# **Aerial Spec Information**

| Apparatus                  | Туре         | Minimum Height<br>Requirement -<br>Ceiling | Maximum Height -<br>For Freestanding<br>Only | Minimum<br>Footprint<br>Requirment | Maximum<br>Footprint - For<br>Freestanding<br>Only |
|----------------------------|--------------|--------------------------------------------|----------------------------------------------|------------------------------------|----------------------------------------------------|
| Aerial Cube                | Ceiling      | 14ft                                       |                                              | 8ft x 8ft                          |                                                    |
|                            | Freestanding | 18 <del>f1</del>                           | 22ft                                         | 19ft x 19ft                        | 25ft x 25ft                                        |
| Aerial<br>Hammock          | Ceiling      | 14ft                                       |                                              | 8ft x 8ft                          |                                                    |
|                            | Freestanding | 18ft                                       | 22ft                                         | 19ft x 19ft                        | 25ft x 25ft                                        |
| Aerial Hoop<br>(LED avail) | Ceiling      | 10ft                                       |                                              | 8ft x 8ft                          |                                                    |
|                            | Freestanding | 18ft                                       | 22ft                                         | 19ft x 19ft                        | 25ft x 25ft                                        |
| Aerial Moon                | Ceiling      | 14ft                                       |                                              | 8ft x 8ft                          |                                                    |
|                            | Freestanding | 18f <del>1</del>                           | 22ft                                         | 19ft x 19ft                        | 25ft x 25ft                                        |
| Aerial Silks               | Ceiling      | 14ft                                       |                                              | 8ft x 8ft                          |                                                    |
|                            | Freestanding | 18ft                                       | 22ft                                         | 19ft x 19ft                        | 25ft x 25ft                                        |
| Aerial Trapeze             | Ceiling      | 20f <del>1</del>                           |                                              | 8ft x 8ft                          |                                                    |
| Duo Silks                  | Ceiling      | 20ft                                       |                                              | 8ft x 8ft                          |                                                    |
|                            | Freestanding | 18ft                                       | 22ft                                         | 19ft x 19ft                        | 25ft x 25ft                                        |
| Duo Specialty<br>Acts      | Ceiling      | 20ft                                       |                                              | 8ft x 8ft                          |                                                    |
|                            | Freestanding | 18ft                                       | 22ft                                         | 19ft x 19ft                        | 25ft x 25ft                                        |
| Lollipop Lyra              | Freestanding | 11 <del>f t</del>                          |                                              | 8ft x 8ft                          | 12ft x 12ft                                        |
| Lollipop Lyra –<br>Fire    | Freestanding | 20ft                                       |                                              | 10ft x 10ft                        | 15ft x 15ft                                        |