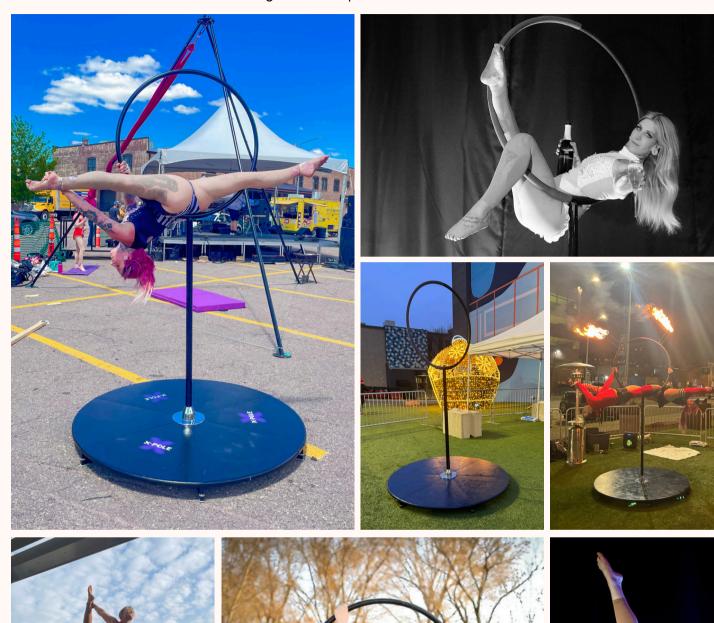

### **Aerial Rigging Overview - Freestanding Rig**

For use indoors and outdoors. This triangular structure has three different height settings and can be setup within 15 minutes.

pg 5.

### **Aerial Rigging Overview - Lollipop Lyra**

Freestanding aerial hoop for indoor and outdoor use.

pg 6.