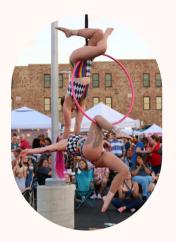

### **Aerial Rigging Overview - Freestanding Rig**

For use indoors and outdoors. This triangular structure has three different height settings and can be setup within 15 minutes.

pg 5.