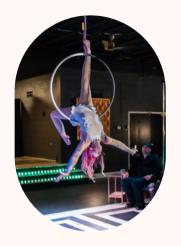

### **Aerial Rigging Overview - Ceiling**

Attach aerial rigging directly to the ceiling using a ladder or a scissor lift. This uses a beam clamp or span set loop attached to a structural feature that easily attaches to an aerial apparatus. Pulleys can be used in certain situations to switch out equipment. Best option for indoor performances for venues with exposed structural beams.