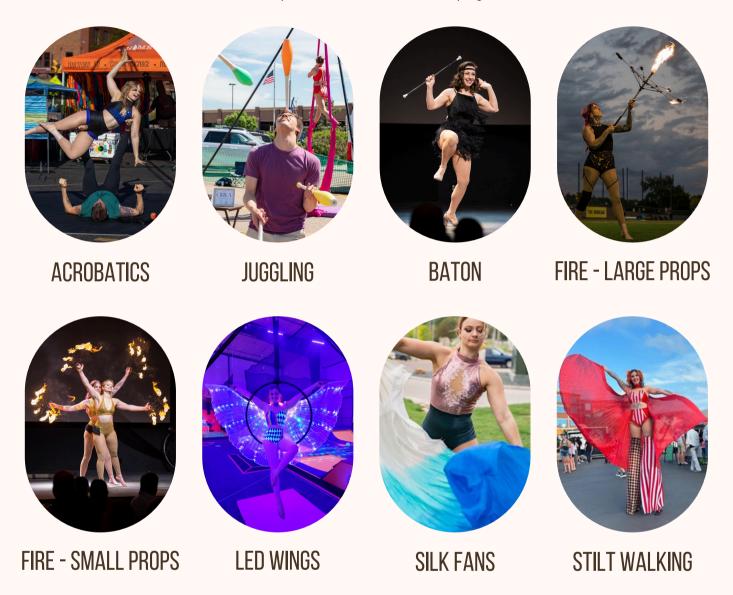

## **Available Performance Types: Ground**

Aerial act spec information starts on page X

pg 2.

## **Circus Ground Acts Spec Information**

| Apparatus               | Туре   | Minimum Height<br>Requirement | Minimum<br>Footprint<br>Requirment | Fueling Area<br>Requirements                                      | Fire Safety<br>Requiremnets                                      |
|-------------------------|--------|-------------------------------|------------------------------------|-------------------------------------------------------------------|------------------------------------------------------------------|
| Acrobatics              | Ground | 12 <del>ft</del>              | 10ft x 10ft                        |                                                                   |                                                                  |
| Baton (LED avail)       | Ground | 10ft                          | 8ft x 8ft                          |                                                                   |                                                                  |
| Indoor Fire (small)     | Ground | 12 <del>f1</del>              | 12ft x 12ft                        | Fueling area at<br>least 15ft away<br>from<br>performance<br>area | Fire safety personnel outside of performance and fueling radius. |
| Indoor Fire (large)     | Ground | 14 <del>f</del> †             | 20ft x 20ft                        | Fueling area at<br>least 15ft away<br>from<br>performance<br>area | Fire safety personnel outside of performance and fueling radius. |
| Outdoor Fire<br>(small) | Ground | n/a                           | 12ft x 12ft                        | Fueling area at<br>least 15ft away<br>from<br>performance<br>area | Fire safety personnel outside of performance and fueling radius. |
| Outdoor Fire<br>(large) | Ground | n/a                           | 20ft x 20ft                        | Fueling area at<br>least 15ft away<br>from<br>performance<br>area | Fire safety personnel outside of performance and fueling radius. |
| Juggling (LED avail)    | Ground | 12 <del>ft</del>              | 6ft x 6ft                          |                                                                   |                                                                  |
| LED Fans                | Ground | 8f <del>1</del>               | 8ft x 8ft                          |                                                                   |                                                                  |
| LED Isis Wings          | Ground | 10ft                          | 8ft x 8ft                          |                                                                   |                                                                  |
| Silk Fans               | Ground | 10f <del>1</del>              | 10ft x 10ft                        |                                                                   |                                                                  |