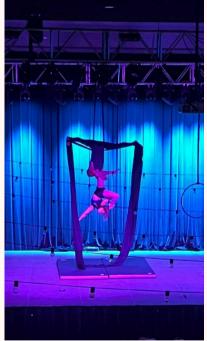

### **Aerial Rigging Overview - Freestanding Rig**

For use indoors and outdoors. This triangular structure has three different height settings and can be setup within 15 minutes.

pg 5.