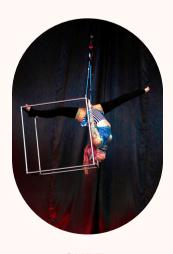

FIRE HOOP

**AERIAL BARTENDING** 

SPECIALTY ACTS

**CUBE** 

**AERIAL MOON** 

# **Aerial Spec Information**

| Apparatus                  | Туре         | Minimum Height<br>Requirement -<br>Ceiling | Maximum Height -<br>For Freestanding<br>Only | Minimum<br>Footprint<br>Requirment | Maximum<br>Footprint - For<br>Freestanding<br>Only |
|----------------------------|--------------|--------------------------------------------|----------------------------------------------|------------------------------------|----------------------------------------------------|
| Aerial Cube                | Ceiling      | 14ft                                       |                                              | 8ft x 8ft                          |                                                    |
|                            | Freestanding | 18 <del>f1</del>                           | 22ft                                         | 19ft x 19ft                        | 25ft x 25ft                                        |
| Aerial<br>Hammock          | Ceiling      | 14ft                                       |                                              | 8ft x 8ft                          |                                                    |
|                            | Freestanding | 18ft                                       | 22ft                                         | 19ft x 19ft                        | 25ft x 25ft                                        |
| Aerial Hoop<br>(LED avail) | Ceiling      | 10ft                                       |                                              | 8ft x 8ft                          |                                                    |
|                            | Freestanding | 18ft                                       | 22ft                                         | 19ft x 19ft                        | 25ft x 25ft                                        |
| Aerial Moon                | Ceiling      | 14ft                                       |                                              | 8ft x 8ft                          |                                                    |
|                            | Freestanding | 18f <del>1</del>                           | 22ft                                         | 19ft x 19ft                        | 25ft x 25ft                                        |
| Aerial Silks               | Ceiling      | 14ft                                       |                                              | 8ft x 8ft                          |                                                    |
|                            | Freestanding | 18ft                                       | 22ft                                         | 19ft x 19ft                        | 25ft x 25ft                                        |
| Aerial Trapeze             | Ceiling      | 20f <del>1</del>                           |                                              | 8ft x 8ft                          |                                                    |
| Duo Silks                  | Ceiling      | 20ft                                       |                                              | 8ft x 8ft                          |                                                    |
|                            | Freestanding | 18ft                                       | 22ft                                         | 19ft x 19ft                        | 25ft x 25ft                                        |
| Duo Specialty<br>Acts      | Ceiling      | 20ft                                       |                                              | 8ft x 8ft                          |                                                    |
|                            | Freestanding | 18ft                                       | 22ft                                         | 19ft x 19ft                        | 25ft x 25ft                                        |
| Lollipop Lyra              | Freestanding | 11 <del>f t</del>                          |                                              | 8ft x 8ft                          | 12ft x 12ft                                        |
| Lollipop Lyra –<br>Fire    | Freestanding | 20ft                                       |                                              | 10ft x 10ft                        | 15ft x 15ft                                        |