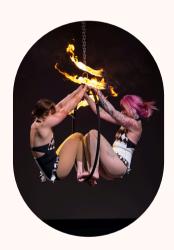

#### Fire Props - Large: List of Props:

- Dragon Staff (10 wicks)
- Fire Sword (can throw fire up to 20ft!)
- Fire Parasol (9 wicks)
- Fire Lollipop Lyra
- Fire Aerial Lyra

#### Fire Props - Small: List of Props:

- Fire fans (5 wicks) duo performance available
- Palm torches (1 wick) duo performance available
- Fire eating sticks (can be used to blow fire)
- Triads (3 wicks)