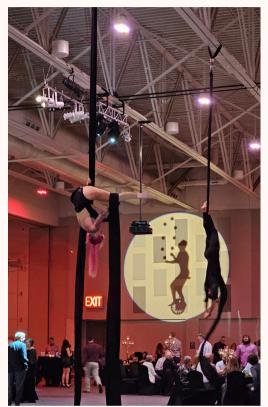

### **Aerial Rigging Overview - Ceiling**

Attach aerial rigging directly to the ceiling using a ladder or a scissor lift. This uses a beam clamp or span set loop attached to a structural feature that easily attaches to an aerial apparatus. Pulleys can be used in certain situations to switch out equipment. Best option for indoor performances for venues with exposed structural beams.