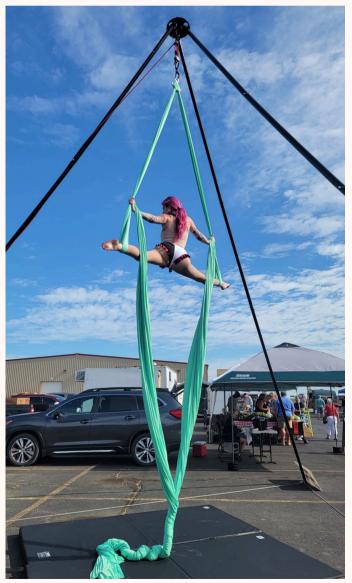

## **Available Performance Types: Aerial**

Aerial act spec information starts on page X

**AERIAL SILKS - SOLO** 

**AERIAL SILKS - DUO** 

**AERIAL HOOP - SOLO** 

**AERIAL HOOP - DUO** 

**TRAPEZE** 

**HAMMOCK** 

#### **Aerial Fabrics - Color Options:**

**Available Full Length Fabrics:** 2 - Black, 1 - Gunmetal Gray, 1 - Green, 1 - Dark Teal, 1 - Royal Purple, 1 - Plum, 1 - Wine Red, 1 - Hot Pink (UV reactive), 1 - Red, 1 - Champagne

**Available Shorter Length Fabrics:** 1 – Lavender, 2 Champagne, 1 – Hot Pink (UV reactive), 1 – Wine Red, 1– White (UV reactive), 1 – Neon Orange (UV reactive), 1 – Mint Green (UV reactive), 1 – Ombre Cotton Candy, 1 – Magenta